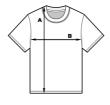

# POSSIBLE BRANDING METHODS

**MAINTENANCE** 

| SIZE | S     | М     | L     | XL    | XXL   | 3XL   |
|------|-------|-------|-------|-------|-------|-------|
| A/B  | 70/50 | 72/53 | 74/56 | 76/60 | 78/64 | 80/68 |

The given sizes are in cm