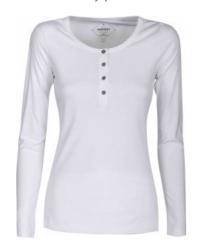

## STONETON LADY

ART. NO. **CATEGORY TYPE** 

2124007 T-SHIRTS **LADIES** 

#### **DESCRIPTION:**

Ladies' long sleeved sweater in ecological cotton tricot. Deep placket and contrasting seam on shoulder. Fabric is made of a slub yarn which gives a mélange effect to fabric.

- 100% ECOLOGICAL COTTON, 160 G/M2
- 900 BLACK, 100 WHITE
- XS-XXL

#### **PARAMETERS:**

100% Organic Cotton

160 g/m<sup>2</sup>