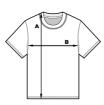

## **POSSIBLE BRANDING METHODS**

**MAINTENANCE** 

| SIZE | xs    | S     | M     | L     | XL    | XXL   |
|------|-------|-------|-------|-------|-------|-------|
| A/B  | 62/40 | 64/43 | 66/46 | 68/49 | 70/53 | 72/57 |