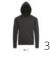

## **UNISEX ZIP HOODIE**

## Quality

FLEECE 260

Brushed fleece 50% cotton - 50% polyester Ribbed bottom and cuffs

## Style

Set-in sleeves 2 kangaroo pockets Hood with tone-on-tone drawcord Straight cut Cut and sewn

| Size | XS      | S                      | M     | L     | XL                          | XXL      | 3XL   |  |
|------|---------|------------------------|-------|-------|-----------------------------|----------|-------|--|
| A B  | 68/48   | 69/51                  | 70/54 | 71/57 | 72/60                       | 73/63    | 74/66 |  |
|      | PACKING |                        |       |       |                             | FEATURES |       |  |
| 5    | 因       | 20 Carton size weight: | 20    |       | LARGE<br>SIZES BEST<br>DEAL |          |       |  |
| •    |         | <b>A</b>               |       | •     |                             |          |       |  |