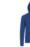

## **UNISEX ZIP HOODIE**

## Quality

FLEECE 260

Brushed fleece 50% cotton - 50% polyester Ribbed bottom and cuffs

## Style

Set-in sleeves 2 kangaroo pockets Hood with tone-on-tone drawcord Straight cut Cut and sewn

| Size | XS      | S                      | M     | L     | XL                          | XXL      | 3XL   |  |
|------|---------|------------------------|-------|-------|-----------------------------|----------|-------|--|
| A B  | 68/48   | 69/51                  | 70/54 | 71/57 | 72/60                       | 73/63    | 74/66 |  |
|      | PACKING |                        |       |       |                             | FEATURES |       |  |
| 5    | 因       | 20 Carton size weight: | 20    |       | LARGE<br>SIZES BEST<br>DEAL |          |       |  |
| •    |         | <b>A</b>               |       | •     |                             |          |       |  |