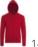

## **UNISEX ZIP HOODIE**

## Quality

FLEECE 260

Brushed fleece 50% cotton - 50% polyester Ribbed bottom and cuffs

## Style

Set-in sleeves 2 kangaroo pockets Hood with tone-on-tone drawcord Straight cut Cut and sewn

| Size | XS      | S                      | M     | L     | XL                          | XXL      | 3XL   |  |
|------|---------|------------------------|-------|-------|-----------------------------|----------|-------|--|
| A B  | 68/48   | 69/51                  | 70/54 | 71/57 | 72/60                       | 73/63    | 74/66 |  |
|      | PACKING |                        |       |       |                             | FEATURES |       |  |
| 5    | 因       | 20 Carton size weight: | 20    |       | LARGE<br>SIZES BEST<br>DEAL |          |       |  |
| •    |         | <b>A</b>               |       | •     |                             |          |       |  |