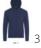

om and cuffs

## Style

Set-in sleeves 2 kangaroo pockets Hood with tone-on-tone drawcord Straight cut Cut and sewn

| Size | XS      | S                      | M     | L     | XL                          | XXL      | 3XL   |  |
|------|---------|------------------------|-------|-------|-----------------------------|----------|-------|--|
| A B  | 68/48   | 69/51                  | 70/54 | 71/57 | 72/60                       | 73/63    | 74/66 |  |
|      | PACKING |                        |       |       |                             | FEATURES |       |  |
| 5    | 因       | 20 Carton size weight: | 20    |       | LARGE<br>SIZES BEST<br>DEAL |          |       |  |
| •    |         | <b>A</b>               |       | •     |                             |          |       |  |















STONE KIDS 02092



STONE KIDS 02092