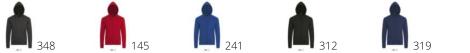

ttom and cuffs

## Style

Set-in sleeves 2 kangaroo pockets Hood with tone-on-tone drawcord Straight cut Cut and sewn

| Size | XS      | S                      | M     | L     | XL                          | XXL      | 3XL   |  |
|------|---------|------------------------|-------|-------|-----------------------------|----------|-------|--|
| A B  | 68/48   | 69/51                  | 70/54 | 71/57 | 72/60                       | 73/63    | 74/66 |  |
|      | PACKING |                        |       |       |                             | FEATURES |       |  |
| 5    | 因       | 20 Carton size weight: | 20    |       | LARGE<br>SIZES BEST<br>DEAL |          |       |  |
| •    |         | <b>A</b>               |       | •     |                             |          |       |  |















STONE KIDS 02092



STONE KIDS 02092