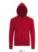

## **UNISEX ZIP HOODIE**

## Quality

FLEECE 260

Brushed fleece 50% cotton - 50% polyester Ribbed bottom and cuffs

## Style

Set-in sleeves 2 kangaroo pockets Hood with tone-on-tone drawcord Straight cut Cut and sewn

| Size | XS      | S                      | M     | L     | XL                          | XXL      | 3XL   |  |
|------|---------|------------------------|-------|-------|-----------------------------|----------|-------|--|
| A B  | 68/48   | 69/51                  | 70/54 | 71/57 | 72/60                       | 73/63    | 74/66 |  |
|      | PACKING |                        |       |       |                             | FEATURES |       |  |
| 5    | 因       | 20 Carton size weight: | 20    |       | LARGE<br>SIZES BEST<br>DEAL |          |       |  |
| •    |         | <b>A</b>               |       | •     |                             |          |       |  |