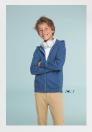

**SoL**'**S**'

## **STONE**

## **UNISEX ZIP HOODIE**

## Quality

FLEECE 260

Brushed fleece 50% cotton - 50% polyester Ribbed bottom and cuffs

## Style

Set-in sleeves 2 kangaroo pockets Hood with tone-on-tone drawcord Straight cut Cut and sewn

| Size | XS      | S                      | M     | L     | XL                          | XXL      | 3XL   |  |
|------|---------|------------------------|-------|-------|-----------------------------|----------|-------|--|
| A B  | 68/48   | 69/51                  | 70/54 | 71/57 | 72/60                       | 73/63    | 74/66 |  |
|      | PACKING |                        |       |       |                             | FEATURES |       |  |
| 5    | 因       | 20 Carton size weight: | 20    |       | LARGE<br>SIZES BEST<br>DEAL |          |       |  |
| •    |         | <b>A</b>               |       | •     |                             |          |       |  |