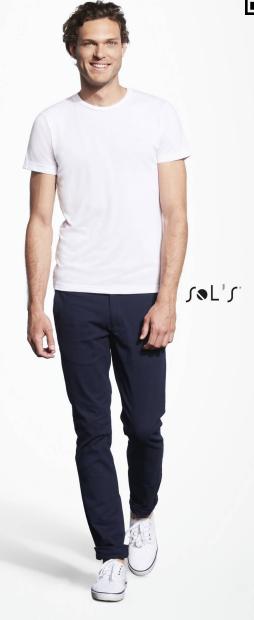

## UNISEX ROUND COLLAR T-SHIRT FOR SUBLIMATION

## Quality

160 JERSEY

100% polyester - cotton touch Reinforcing tape on neck Elastane collar

**SUBLIMA** 

## Style

TECHNICAL

Short sleeves Cut and sewn

| Size    | XS          | S                    | M                       | L          | XL                   | XXL                              |
|---------|-------------|----------------------|-------------------------|------------|----------------------|----------------------------------|
| A B     | 68/47       | 70/50                | 72/53                   | 74/56      | 76/59                | 78/62                            |
| PACKING |             |                      |                         | FEATURES   |                      |                                  |
| 10      | <b>B</b> 50 | Carton size weight : | 60 x 40 x 20 cm<br>9 kg | REVERSIBLE | SUBLIMATION PRINTING | NO LABEL<br>READYFOR<br>BRANDING |