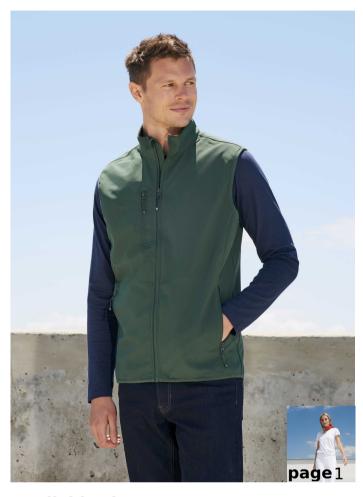

# SOL'S FALCON BW MEN

# MEN'S SOFTSHELL BODYWARMER

03825

# Quality

Softshell 270 94% recycled polyester - 6% elastane - 3 Polar fleece lining: 100% polyester

# **Style**

Zip opening 2 side and 1 chest zip pockets Contrasting zip pullers Elasticated bias binding at armholes and bottom

#### **Available colours**

Royal blue Forest green Black Charcoal grey Pepper red Abyss blue